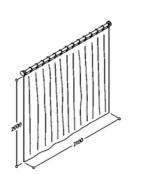

## Shower curtain, 2100 x 2000mm, 0787340 051

Shower guard curtain, height 2000mm, width 2100mm, for shower guard rail total length 1730mm and side length 800mm, with 15 eyelets. Made of 100% polyester, long-lasting antibacterial, fungicidal. Till 40° washable, quick drying and water repellent. With nickel-plated brass eyelets for curtain rings, hemmed and with a sewn in in coated lead tape. On request: Further dimensions.