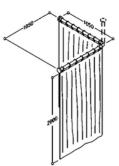

## Shower curtain, 2100 x 2000mm, 0787340 051

Shower guard curtain, height 2000mm, width 2100mm, for shower guard rail total length 1730mm and side length 800mm, with 15 eyelets. Made of 100% polyester, long-lasting antibacterial, fungicidal. Till 40° washable, quick drying and water repellent. With nickel-plated brass eyelets for curtain rings, hemmed and with a sewn in in coated lead tape. On request: Further dimensions.