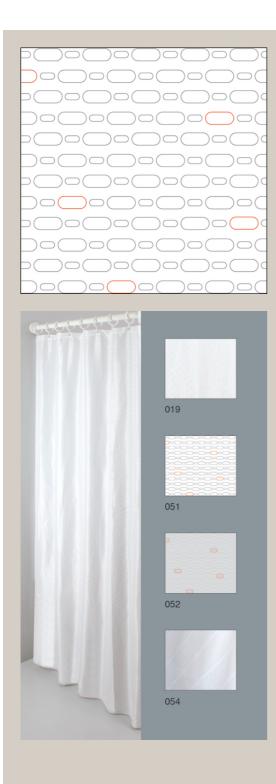

## Shower curtain, 2100 x 2000mm, 0787340 051

Shower guard curtain, height 2000mm, width 2100mm, for shower guard rail total length 1730mm and side length 800mm, with 15 eyelets. Made of 100% polyester, long-lasting antibacterial, fungicidal. Till 40° washable, quick drying and water repellent. With nickel-plated brass eyelets for curtain rings, hemmed and with a sewn in in coated lead tape. On request: Further dimensions.

Colour 051, white with oval pattern,

| Product code  | 0787340051 |
|---------------|------------|
| Product group | 1900       |

NORMBAU GmbH Schwarzwaldstraße 15 77871 Renchen/Germany Telefon +49(0)7843 / 704 - 0 Telefax +49(0)7843 / 704 - 43 www.normbau.de - normbau@allegion.com